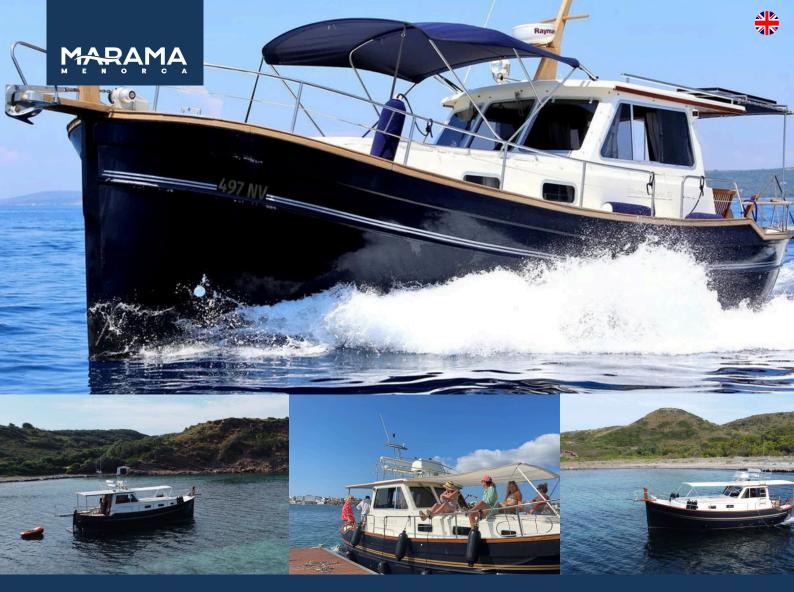

## **LLAUT MENORQUIN YACHT 120**

**11 PEOPLE** 

SKIPER REQUIRED

LENGHT: 12 METROS / ENGINE X2 260HP

| PRICES:          | High season<br>From 15/7 to 30/8 | Medium season<br>From 15/6 to 14/7<br>From 26/8 to 5/9 | Low season<br>From 1/5 to 14/6<br>From 6/9 to 5/10 | Rest of the year<br>From 15/4 to 30/4<br>From 6/10 to 15/11 |
|------------------|----------------------------------|--------------------------------------------------------|----------------------------------------------------|-------------------------------------------------------------|
| FULL DAY<br>(8h) | 1.400€                           | 1.300€                                                 | 1.150€                                             | 990€                                                        |
|                  | *Consult half-day rates          |                                                        |                                                    |                                                             |

## **TECHNICAL DETAILS:**

- Top (Awning)
- Solarium
- Shower
- Lunch table
- x 2 cabins
- Kitchen
- Wc