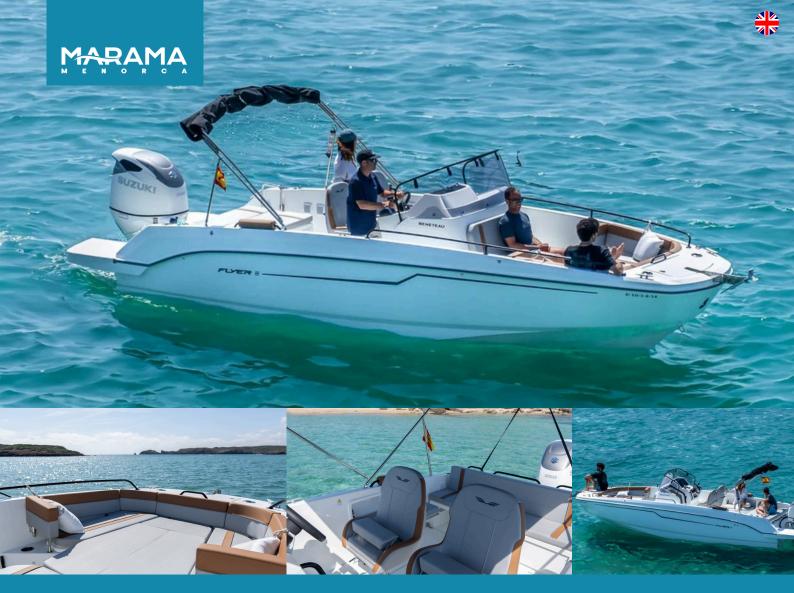

## **BENETEAU FLYER 8 SPACEDECK**

9 PEOPLE

SKIPPER REQUIRED

LENGHT: 8 METERS / ENGINE: 350HP

| PRICES:                | High season<br>From 15/7 to 25/8 | Mid. season<br>From 15/6 to 14/7<br>From 26/8 to 5/9 | Low season<br>From 1/5 to 14/6<br>From 6/9 to 5/10 | Rest of year<br>From 15/4 to 30/4<br>From 6/10 to 15/11 |
|------------------------|----------------------------------|------------------------------------------------------|----------------------------------------------------|---------------------------------------------------------|
| FULL DAY<br>(8h)       | 980€                             | €088                                                 | 790€                                               |                                                         |
| LARGE HALF DAY<br>(6h) | 840€                             | 760€                                                 | 680€                                               | 600€                                                    |
| HALF DAY<br>(4h)       | 690€                             | 630€                                                 | 560€                                               | 490€                                                    |

## TECHNICAL DETAILS:

- Year 2024
- Top
- Solariums x2
- Shower
- Lunch table
- Small cabin