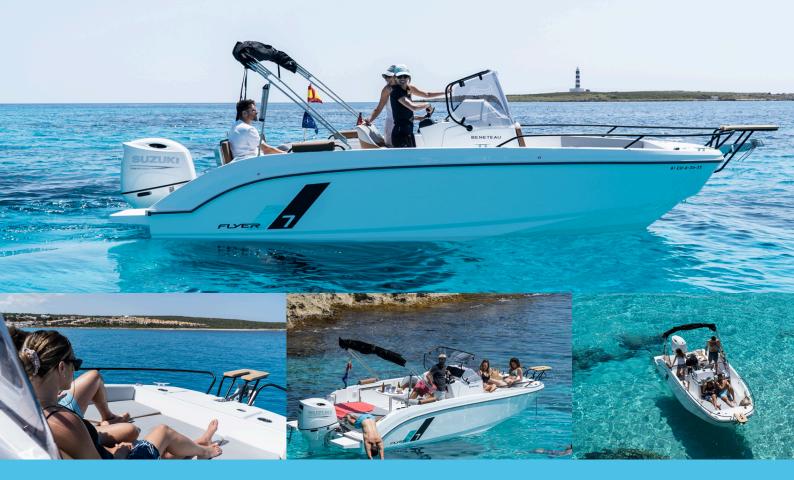

## BENETEAU FLYER 7 SPACEDECK

5 PEOPLE

**SKIPPER REQUIRED** 

**LENGHT: 7 METERS / ENGINE: 200HP** 

| PR | ICEC. |
|----|-------|
| PK | ICES: |
|    |       |

FULL DAY
(8h)

LARGE HALF DAY
(6h)

HALF DAY

## **TECHNICAL DETAILS:**

- Year 2022
- Top
- Solariums x2
- Shower
- Lunch table
- Small cabin