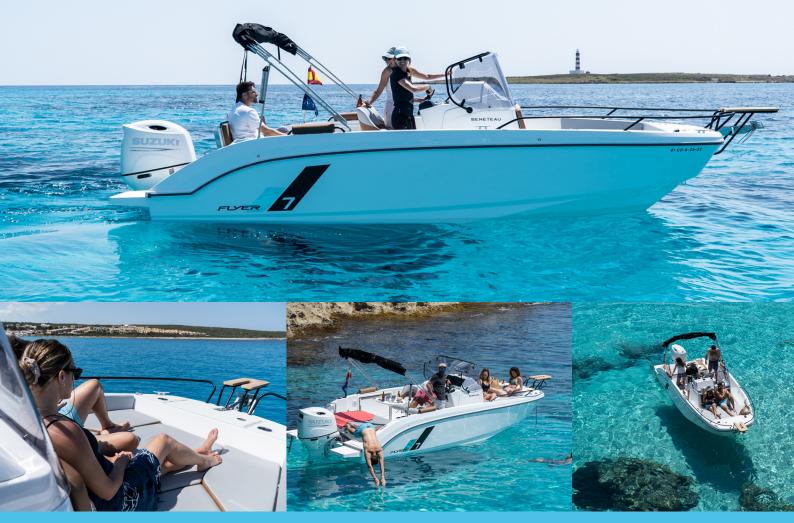

# **MOTORBOAT - BENETEAU FLYER 7 SPACEDECK**

2 7 PEOPLE

SKIPPER REQUIRED

LENGHT: 7 METROS **ENGINE: 200HP** 

PORT OF MAHÓN

# **TECHNICAL DETAILS:**

- Year 2022
- Top
- Solariums x2
- Shower
- Lunch table
- Small cabin